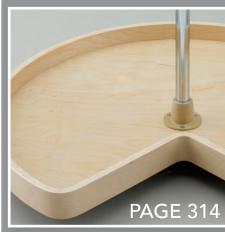

## WOOD CLASSIC

- Solid Rim
- Finger Joint
- Chrome Hubs
- Telescoping Shaft
- Aluminum Bearings

Better

All wood products are CARB Compliant, PHASE II

Rev-A-Shelf's Lazy Susans are tested to exceed BHMA Class 1 Specs: 20 lbs. per square foot at 75K cycles 120°.