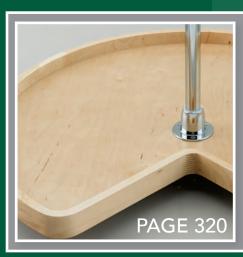

## WOOD CLASSIC

- Solid Rim
- Finger Joint
- Chrome Hubs
- Telescoping Shaft
- Aluminum Bearings

Better

All wood products are CARB Compliant, PHASE II

Rev-A-Shelf's Lazy Susans are tested to exceed BHMA Class 1 Specs: 20 lbs. per square foot at 75K cycles 120°.