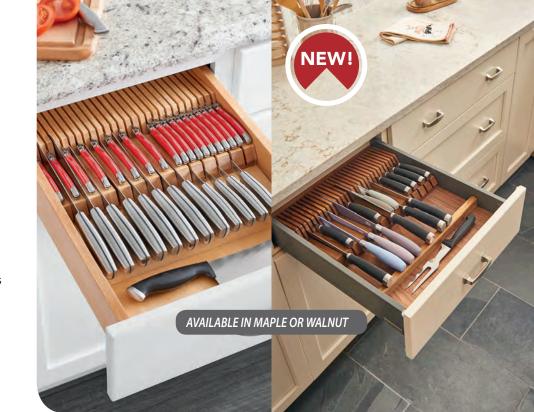

## **4WDKB SERIES**

## WOOD DOUBLE KNIFE BLOCK INSERT

- Designed for drawers from 12-1/2" to 18-1/2"
- Hilt rest that keeps knives straight and provides ample finger space for easy removal
- 55 slots
- Additional storage compartments for other utensils
- Carb II compliant

| PRODUCT #                                 | DESCRIPTION                      | PRODUCT DIMENSIONS                              | FINISH | SET PER CTN | WHT PER<br>CARTON | SUGGESTED<br>LIST PRICE |  |  |  |  |
|-------------------------------------------|----------------------------------|-------------------------------------------------|--------|-------------|-------------------|-------------------------|--|--|--|--|
| Walnut Wood Knife Block (Individual Pack) |                                  |                                                 |        |             |                   |                         |  |  |  |  |
| 4WDKB-WN-1                                | Walnut Double Knife Block Insert | 18½" (470 mm) W x 22" (559 mm) D x 2" (51 mm) H | Walnut | 1           | 8.25 lb           | \$245.20                |  |  |  |  |
| Wood Knife Block (Individual Pack)        |                                  |                                                 |        |             |                   |                         |  |  |  |  |
| 4WDKB-1                                   | Wood Double Knife Block Insert   | 18½" (470 mm) W x 22" (559 mm) D x 2" (51 mm) H | Maple  | 1           | 8.25 lb.          | \$81.05                 |  |  |  |  |