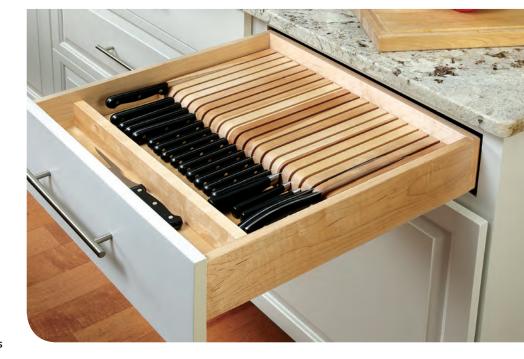

## **4WKB SERIES**

## WOOD KNIFE BLOCK INSERT

- Made of our maple hardwood
- Simple drop-in installation
- Provides up to 19 slots to store knives and a separate compartment for other utensils
- Trim-to-fit various drawer sizes
- Carb II compliant

| PRODUCT #                          | DESCRIPTION           | PRODUCT DIMENSIONS                              | FINISH | SET PER CTN | WHT PER<br>CARTON | SUGGESTED<br>LIST PRICE |  |  |  |  |  |
|------------------------------------|-----------------------|-------------------------------------------------|--------|-------------|-------------------|-------------------------|--|--|--|--|--|
| Wood Knife Block (Individual Pack) |                       |                                                 |        |             |                   |                         |  |  |  |  |  |
| 4WKB-1                             | Trimmable Knife Block | 18½" (470 mm) W x 22" (559 mm) D x 2¾"(60 mm) H | Maple  | 1           | 12 lb.            | \$72.50                 |  |  |  |  |  |

CONTAINS: Trimmable Knife Block that can be customized for various drawer sizes, wood divider.