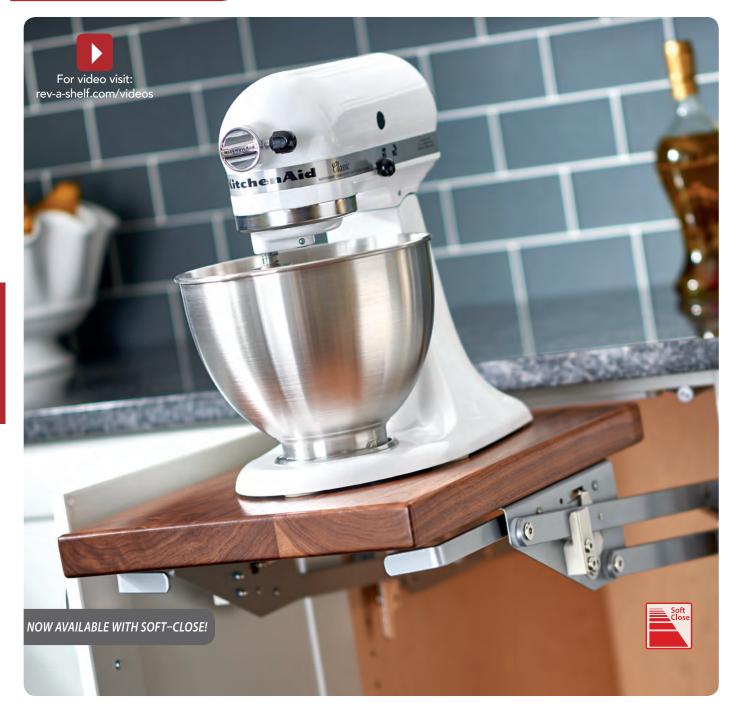

## **RAS-ML SERIES**

## HEAVY DUTY MIXER LIFT

- Can be attached to any custom made shelf and fits all cabinet sizes
- Adjustable spring tension and holds appliances up to 60 lbs.
- Features built-in shock dampeners on soft-close unit
- Provides mechanical assist

NOTE: Needs to be installed in full height base cabinet. Provides mechanical assistance. CONTAINS: Right and left lifting arms, hardware. SHELF NOT INCLUDED.

REV-A-SHELF rev-a-shelf.com • 800-626-1126 • info@rev-a-shelf.com