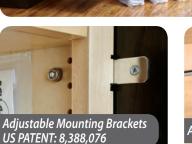

#### **Pantry Features:**

- Shipped ready to assemble
- Kit packaged with slide
- All mounting hardware included
- Patented door mount brackets with micro-adjustment and 5" of adjustability (US PATENT NO: 8,338,076)
- System hole shelf adjustment
- Fully accessible top shelf
- Rub bushings included for 1-1/2", 1-5/8", 1-3/4" face frames
- Carb II compliant

### VERTICAL ADJUSTMENT

HORIZONTAL ADJUSTMENT

ASTOUNDING STORAGE CAPACITY!

REV-A-SHELF rev-a-shelf.com • 800-626-1126 • info@rev-a-shelf.com

TALL AND PANTRY ACCESSORIES