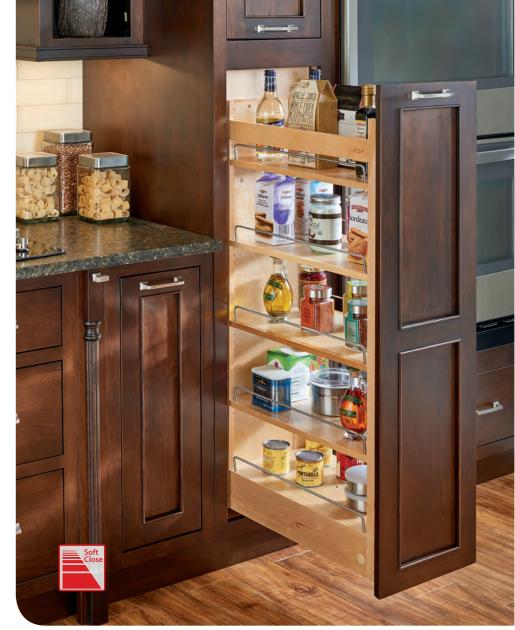

# PULLOUT WOOD PANTRY

#### **Pantry Features:**

- Shipped ready to assemble
- Kit packaged with slide
- All mounting hardware included
- Patented door mount brackets with micro-adjustment and 5" of adjustability (US PATENT NO: 8,338,076)
- System hole shelf adjustment
- Fully accessible top shelf
- Rub bushings included for 1-1/2", 1-5/8", 1-3/4" face frames
- Carb II compliant

#### Slide Features:

- 450 lb. rated static
  250 lb. recommended use with pantry
- Heavy duty gas assisted soft-close
- Innovative tilt adjustment
- Adjustment screws to center pantry
- Adjustment tool and consumer tip sheet included
- Pull force is equal to opening a high-end refrigerator

### VERTICAL ADJUSTMENT

HORIZONTAL ADJUSTMENT

ASTOUNDING STORAGE CAPACITY!

REV-A-SHELF rev-a-shelf.com • 800-626-1126 • info@rev-a-shelf.com

TALL AND PANTRY ACCESSORIES