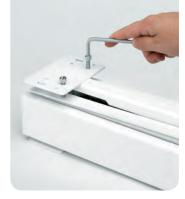

#### Slide Features:

- 450 lb. rated static
  250 lb. recommended use with pantry
- Heavy duty gas assisted soft-close
- Innovative tilt adjustment
- Adjustment screws to center pantry
- Adjustment tool and consumer tip sheet included
- Pull force is equal to opening a high-end refrigerator

### VERTICAL ADJUSTMENT

HORIZONTAL ADJUSTMENT

ASTOUNDING STORAGE CAPACITY!

REV-A-SHELF rev-a-shelf.com • 800-626-1126 • info@rev-a-shelf.com

TALL AND PANTRY ACCESSORIES