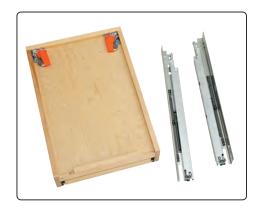

## **4WTCD SERIES**

## TIERED CUTLERY DRAWER

- Available for 15", 18", 21" and 24" base cabinets
- Provides two tiers for double the storage capacity
- Pre-assembled drawer box
- Easy installation
- Customize with your own drawer front
- Available with or without BLUMOTION soft-close, under mount slides
- Carb II compliant

Designed for typical 1½" face frame construction.

## **NOW YOU HAVE THE CHOICE!**AVAILABLE WITH BLUM® CONCEALED RUNNERS...OR PROVIDE YOUR OWN!

Designed to be used with BLUMOTION 563F533 or Grass Elite 7523-19/550/533 under mount slides.

| PRODUCT#                                                          | DESCRIPTION                                             | PRODUCT DIMENSIONS                                    | FINISH | SET PER<br>CTN | WHT PER<br>CARTON | SUGGESTED<br>LIST PRICE |
|-------------------------------------------------------------------|---------------------------------------------------------|-------------------------------------------------------|--------|----------------|-------------------|-------------------------|
| Soft-Close Tiered Double Cutlery Drawer (Individual Pack)         |                                                         |                                                       |        |                |                   |                         |
| 4WTCD-15SC-1                                                      | Soft-Close Tiered Double Cutlery Drawer For 15" Cabinet | 12" (305 mm) W x 21½" (546 mm) D x 4¾" (110 mm) H     | Wood   | 1              | 18 lb.            | \$198.50                |
| 4WTCD-18SC-1                                                      | Soft-Close Tiered Double Cutlery Drawer For 18" Cabinet | 15" (368 mm) W x 211/2" (546 mm) D x 45/6" (110 mm) H | Wood   | 1              | 20 lb.            | \$211.40                |
| 4WTCD-21SC-1                                                      | Soft-Close Tiered Double Cutlery Drawer For 21" Cabinet | 18" (445 mm) W x 21½" (546 mm) D x 4¾" (110 mm) H     | Wood   | 1              | 22 lb.            | \$224.30                |
| 4WTCD-24SC-1                                                      | Soft-Close Tiered Double Cutlery Drawer For 24" Cabinet | 21" (521 mm) W x 21½" (546 mm) D x 4¾" (110 mm) H     | Wood   | 1              | 23 lb.            | \$237.20                |
| Tiered Double Cutlery Drawer (Individual Pack) No Slides included |                                                         |                                                       |        |                |                   |                         |
| 4WTCD-15-1                                                        | Tiered Double Cutlery Drawer For 15" Cabinet            | 11½" (292 mm) W x 21" (534 mm) D x 3¾" (95 mm) H      | Wood   | 1              | 10 lb.            | \$148.50                |
| 4WTCD-18-1                                                        | Tiered Double Cutlery Drawer For 18" Cabinet            | 141/2" (368 mm) W x 21" (534 mm) D x 33/4" (95 mm) H  | Wood   | 1              | 12 lb.            | \$178.80                |
| 4WTCD-21-1                                                        | Tiered Double Cutlery Drawer For 21" Cabinet            | 17½" (445 mm) W x 21" (534 mm) D x 3¾" (95 mm) H      | Wood   | 1              | 14 lb.            | \$197.05                |
| 4WTCD-24-1                                                        | Tiered Double Cutlery Drawer For 24" Cabinet            | 20½" (521 mm) W x 21" (534 mm) D x 3¾" (95 mm) H      | Wood   | 1              | 16 lb.            | \$209.10                |