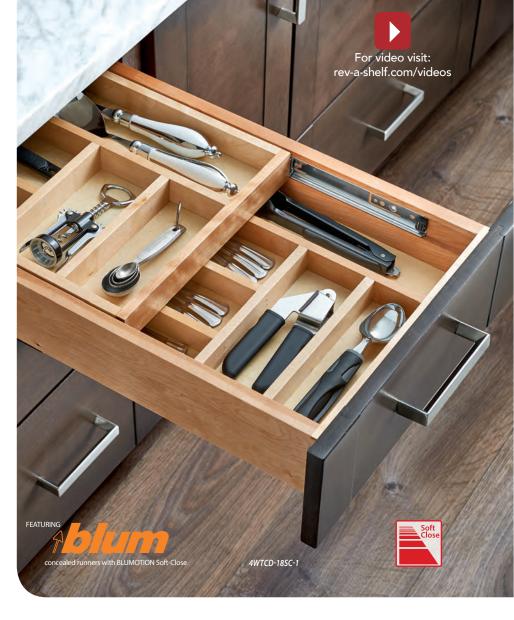

## **4WTCD SERIES**

## TIERED CUTLERY DRAWER

- Available for 15", 18", 21" and 24" base cabinets
- Provides two tiers for double the storage capacity
- Pre-assembled drawer box
- Easy installation
- Customize with your own drawer front
- Available with or without BLUMOTION soft-close, under mount slides
- Carb II compliant

## **NOW YOU HAVE THE CHOICE!**AVAILABLE WITH BLUM® CONCEALED RUNNERS...OR PROVIDE YOUR OWN!

Designed to be used with BLUMOTION 563F533 or Grass Elite 7523-19/550/533 under mount slides.

| PRODUCT#                                                          | DESCRIPTION                                             | PRODUCT DIMENSIONS                                    | FINISH | SET PER<br>CTN | WHT PER<br>CARTON | SUGGESTED<br>LIST PRICE |
|-------------------------------------------------------------------|---------------------------------------------------------|-------------------------------------------------------|--------|----------------|-------------------|-------------------------|
| Soft-Close Tiered Double Cutlery Drawer (Individual Pack)         |                                                         |                                                       |        |                |                   |                         |
| 4WTCD-15SC-1                                                      | Soft-Close Tiered Double Cutlery Drawer For 15" Cabinet | 12" (305 mm) W x 21½" (546 mm) D x 4¾" (110 mm) H     | Wood   | 1              | 18 lb.            | \$198.50                |
| 4WTCD-18SC-1                                                      | Soft-Close Tiered Double Cutlery Drawer For 18" Cabinet | 15" (368 mm) W x 211/2" (546 mm) D x 45/6" (110 mm) H | Wood   | 1              | 20 lb.            | \$211.40                |
| 4WTCD-21SC-1                                                      | Soft-Close Tiered Double Cutlery Drawer For 21" Cabinet | 18" (445 mm) W x 21½" (546 mm) D x 4¾" (110 mm) H     | Wood   | 1              | 22 lb.            | \$224.30                |
| 4WTCD-24SC-1                                                      | Soft-Close Tiered Double Cutlery Drawer For 24" Cabinet | 21" (521 mm) W x 21½" (546 mm) D x 4¾" (110 mm) H     | Wood   | 1              | 23 lb.            | \$237.20                |
| Tiered Double Cutlery Drawer (Individual Pack) No Slides included |                                                         |                                                       |        |                |                   |                         |
| 4WTCD-15-1                                                        | Tiered Double Cutlery Drawer For 15" Cabinet            | 11½" (292 mm) W x 21" (534 mm) D x 3¾" (95 mm) H      | Wood   | 1              | 10 lb.            | \$148.50                |
| 4WTCD-18-1                                                        | Tiered Double Cutlery Drawer For 18" Cabinet            | 141/2" (368 mm) W x 21" (534 mm) D x 33/4" (95 mm) H  | Wood   | 1              | 12 lb.            | \$178.80                |
| 4WTCD-21-1                                                        | Tiered Double Cutlery Drawer For 21" Cabinet            | 17½" (445 mm) W x 21" (534 mm) D x 3¾" (95 mm) H      | Wood   | 1              | 14 lb.            | \$197.05                |
| 4WTCD-24-1                                                        | Tiered Double Cutlery Drawer For 24" Cabinet            | 20½" (521 mm) W x 21" (534 mm) D x 3¾" (95 mm) H      | Wood   | 1              | 16 lb.            | \$209.10                |