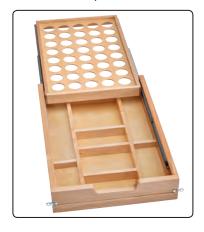

- Designed for 18" cabinets with 15" openings
- Holds 40 K-Cups
- Drawer houses seven storage compartments for sugar, spoons, creamer and more
- Recessed top tray slides for sleeker design and even more storage space
- Can be ordered with or without BLUMOTION under mount, soft-close slides
- Just add your drawer front
- Figure 8 mounting brackets
- Easy installation
- Carb II compliant

## JUST ADD YOUR OWN DRAWER FRONT!

| PRODUCT #                                                 | DESCRIPTION                                               | PRODUCT DIMENSIONS                                       | FINISH | SET PER<br>CTN | WHT PER<br>CARTON | SUGGESTED<br>LIST PRICE |
|-----------------------------------------------------------|-----------------------------------------------------------|----------------------------------------------------------|--------|----------------|-------------------|-------------------------|
| Soft-Close Tiered Double Cutlery Drawer (Individual Pack) |                                                           |                                                          |        |                |                   |                         |
| 4WTCD-18-KCUP-1                                           | Tiered K-Cup Drawer for 18" Cabinet (slides not included) | 14%" (367 mm) W x 21" (533 mm) D x 3¾" (95 mm) H         | Wood   | 1              | 8 lb.             | \$158.50                |
| 4WTCD-18SC-KCUP-1                                         | Soft-Close Tiered K-Cup Drawer for 18" Cabinet            | 141%6" (379 mm) W x 211/2" (546 mm) D x 41/4" (108 mm) H | Wood   | 1              | 16 lb.            | \$202.70                |