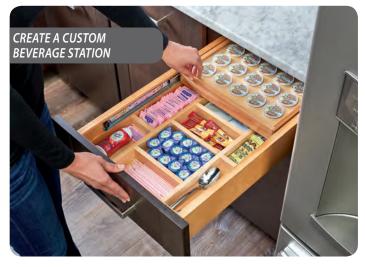

- Designed for 18" cabinets with 15" openings
- Holds 40 K-Cups
- Drawer houses seven storage compartments for sugar, spoons, creamer and more
- Recessed top tray slides for sleeker design and even more storage space
- Can be ordered with or without BLUMOTION under mount, soft-close slides
- Just add your drawer front
- Figure 8 mounting brackets
- Easy installation
- Carb II compliant

## JUST ADD YOUR OWN DRAWER FRONT!

| PRODUCT #                                                 | DESCRIPTION                                               | PRODUCT DIMENSIONS                                       | FINISH | SET PER<br>CTN | WHT PER<br>CARTON | SUGGESTED<br>LIST PRICE |
|-----------------------------------------------------------|-----------------------------------------------------------|----------------------------------------------------------|--------|----------------|-------------------|-------------------------|
| Soft-Close Tiered Double Cutlery Drawer (Individual Pack) |                                                           |                                                          |        |                |                   |                         |
| 4WTCD-18-KCUP-1                                           | Tiered K-Cup Drawer for 18" Cabinet (slides not included) | 14%" (367 mm) W x 21" (533 mm) D x 3¾" (95 mm) H         | Wood   | 1              | 8 lb.             | \$158.50                |
| 4WTCD-18SC-KCUP-1                                         | Soft-Close Tiered K-Cup Drawer for 18" Cabinet            | 141%6" (379 mm) W x 211/2" (546 mm) D x 41/4" (108 mm) H | Wood   | 1              | 16 lb.            | \$202.70                |