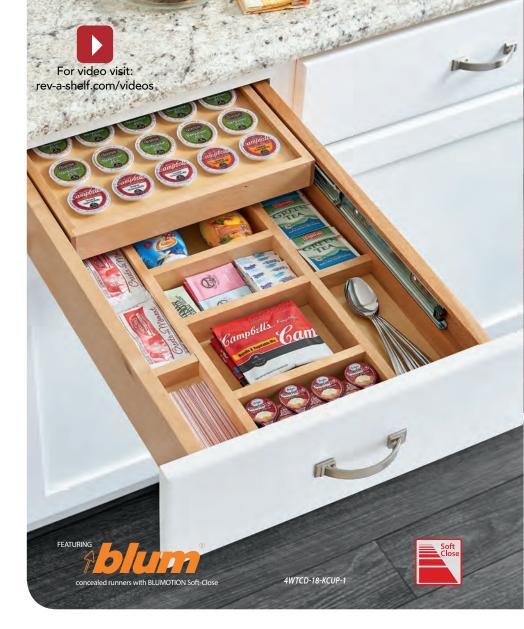

- Designed for 18" cabinets with 15" openings
- Holds 40 K-Cups
- Drawer houses seven storage compartments for sugar, spoons, creamer and more
- Recessed top tray slides for sleeker design and even more storage space
- Can be ordered with or without BLUMOTION under mount, soft-close slides
- Just add your drawer front
- Figure 8 mounting brackets
- Easy installation
- Carb II compliant

## JUST ADD YOUR OWN DRAWER FRONT!

| PRODUCT #                                                 | DESCRIPTION                                               | PRODUCT DIMENSIONS                                       | FINISH | SET PER<br>CTN | WHT PER<br>CARTON | SUGGESTED<br>LIST PRICE |
|-----------------------------------------------------------|-----------------------------------------------------------|----------------------------------------------------------|--------|----------------|-------------------|-------------------------|
| Soft-Close Tiered Double Cutlery Drawer (Individual Pack) |                                                           |                                                          |        |                |                   |                         |
| 4WTCD-18-KCUP-1                                           | Tiered K-Cup Drawer for 18" Cabinet (slides not included) | 14%" (367 mm) W x 21" (533 mm) D x 3¾" (95 mm) H         | Wood   | 1              | 8 lb.             | \$158.50                |
| 4WTCD-18SC-KCUP-1                                         | Soft-Close Tiered K-Cup Drawer for 18" Cabinet            | 141%6" (379 mm) W x 211/2" (546 mm) D x 41/4" (108 mm) H | Wood   | 1              | 16 lb.            | \$202.70                |