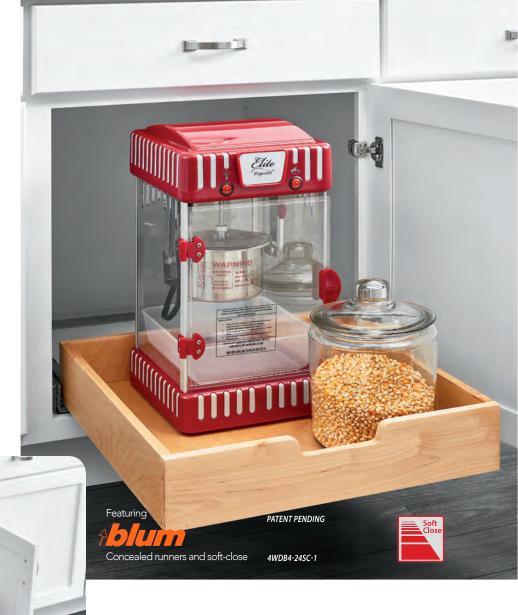

## WOOD PULLOUT DRAWER

- Designed to add functionality to your base cabinets
- Features dovetail constructed veneer plywood
- Glides on concealed bottom mount 3/4 extension slides or full extension Blum slides (soft-close drawers only)
- Blum slides are rated for 100 lbs and are full extension
- Tall drawers feature peg hole bottoms
- Simple installation
- Carb II compliant

| DESCRIPTION                                      | DIMENSIONS                                                                                                                                                                                                                   | FINISH                                                                                                                                                                                                                                                                                                                                                                                                                                                                                                                                                     | SET PER CTN                                                                                                                                                                                                                                                                                                                                                                                                                                                                                                                                                                                                                                                                                                                                                                                                                                                                                                                                                                                                                                                                                                                                                                                                                                                                                                                                                                                                                           | WHT PER CARTON                                                                                                                                                                                                                                                                                                                                                                                                                                                                                                                                                                                                                                                                                                                                                      | SUGGESTED<br>LIST PRICE                                                                                                                                                                                                                                                                                                                                                                                                                                                                                                                                                                                                                                                                                                                                                                                                                                                                                  |
|--------------------------------------------------|------------------------------------------------------------------------------------------------------------------------------------------------------------------------------------------------------------------------------|------------------------------------------------------------------------------------------------------------------------------------------------------------------------------------------------------------------------------------------------------------------------------------------------------------------------------------------------------------------------------------------------------------------------------------------------------------------------------------------------------------------------------------------------------------|---------------------------------------------------------------------------------------------------------------------------------------------------------------------------------------------------------------------------------------------------------------------------------------------------------------------------------------------------------------------------------------------------------------------------------------------------------------------------------------------------------------------------------------------------------------------------------------------------------------------------------------------------------------------------------------------------------------------------------------------------------------------------------------------------------------------------------------------------------------------------------------------------------------------------------------------------------------------------------------------------------------------------------------------------------------------------------------------------------------------------------------------------------------------------------------------------------------------------------------------------------------------------------------------------------------------------------------------------------------------------------------------------------------------------------------|---------------------------------------------------------------------------------------------------------------------------------------------------------------------------------------------------------------------------------------------------------------------------------------------------------------------------------------------------------------------------------------------------------------------------------------------------------------------------------------------------------------------------------------------------------------------------------------------------------------------------------------------------------------------------------------------------------------------------------------------------------------------|----------------------------------------------------------------------------------------------------------------------------------------------------------------------------------------------------------------------------------------------------------------------------------------------------------------------------------------------------------------------------------------------------------------------------------------------------------------------------------------------------------------------------------------------------------------------------------------------------------------------------------------------------------------------------------------------------------------------------------------------------------------------------------------------------------------------------------------------------------------------------------------------------------|
| Wood Pullout Drawer (Individual Pack)            |                                                                                                                                                                                                                              |                                                                                                                                                                                                                                                                                                                                                                                                                                                                                                                                                            |                                                                                                                                                                                                                                                                                                                                                                                                                                                                                                                                                                                                                                                                                                                                                                                                                                                                                                                                                                                                                                                                                                                                                                                                                                                                                                                                                                                                                                       |                                                                                                                                                                                                                                                                                                                                                                                                                                                                                                                                                                                                                                                                                                                                                                     |                                                                                                                                                                                                                                                                                                                                                                                                                                                                                                                                                                                                                                                                                                                                                                                                                                                                                                          |
| Base 15" Wood Pullout Drawer                     | 11" (280 mm) W x 18½" (470 mm) D x 5%" (143 mm) H                                                                                                                                                                            | Wood                                                                                                                                                                                                                                                                                                                                                                                                                                                                                                                                                       | 1                                                                                                                                                                                                                                                                                                                                                                                                                                                                                                                                                                                                                                                                                                                                                                                                                                                                                                                                                                                                                                                                                                                                                                                                                                                                                                                                                                                                                                     | 9.15 lb.                                                                                                                                                                                                                                                                                                                                                                                                                                                                                                                                                                                                                                                                                                                                                            | \$77.60                                                                                                                                                                                                                                                                                                                                                                                                                                                                                                                                                                                                                                                                                                                                                                                                                                                                                                  |
| Base 18" Wood Pullout Drawer                     | 14" (356 mm) W x 22½" (572 mm) D x 5%" (143 mm) H                                                                                                                                                                            | Wood                                                                                                                                                                                                                                                                                                                                                                                                                                                                                                                                                       | 1                                                                                                                                                                                                                                                                                                                                                                                                                                                                                                                                                                                                                                                                                                                                                                                                                                                                                                                                                                                                                                                                                                                                                                                                                                                                                                                                                                                                                                     | 11.6 lb.                                                                                                                                                                                                                                                                                                                                                                                                                                                                                                                                                                                                                                                                                                                                                            | \$90.05                                                                                                                                                                                                                                                                                                                                                                                                                                                                                                                                                                                                                                                                                                                                                                                                                                                                                                  |
| Wood Pullout Drawer (Individual Pack) Soft-Close |                                                                                                                                                                                                                              |                                                                                                                                                                                                                                                                                                                                                                                                                                                                                                                                                            |                                                                                                                                                                                                                                                                                                                                                                                                                                                                                                                                                                                                                                                                                                                                                                                                                                                                                                                                                                                                                                                                                                                                                                                                                                                                                                                                                                                                                                       |                                                                                                                                                                                                                                                                                                                                                                                                                                                                                                                                                                                                                                                                                                                                                                     |                                                                                                                                                                                                                                                                                                                                                                                                                                                                                                                                                                                                                                                                                                                                                                                                                                                                                                          |
| Standard Drawer for 18" cabinet                  | 14" (356 mm) W x 21%" (549 mm) D x 4%" (124 mm) H                                                                                                                                                                            | Wood                                                                                                                                                                                                                                                                                                                                                                                                                                                                                                                                                       | 1                                                                                                                                                                                                                                                                                                                                                                                                                                                                                                                                                                                                                                                                                                                                                                                                                                                                                                                                                                                                                                                                                                                                                                                                                                                                                                                                                                                                                                     | 16.5 lb.                                                                                                                                                                                                                                                                                                                                                                                                                                                                                                                                                                                                                                                                                                                                                            | \$282.15                                                                                                                                                                                                                                                                                                                                                                                                                                                                                                                                                                                                                                                                                                                                                                                                                                                                                                 |
| Tall Drawer with dividers for 18" cabinet        | 14" (356 mm) W x 21%" (549 mm) D x 8" (203 mm) H                                                                                                                                                                             | Wood                                                                                                                                                                                                                                                                                                                                                                                                                                                                                                                                                       | 1                                                                                                                                                                                                                                                                                                                                                                                                                                                                                                                                                                                                                                                                                                                                                                                                                                                                                                                                                                                                                                                                                                                                                                                                                                                                                                                                                                                                                                     | 18.5 lb.                                                                                                                                                                                                                                                                                                                                                                                                                                                                                                                                                                                                                                                                                                                                                            | \$356.00                                                                                                                                                                                                                                                                                                                                                                                                                                                                                                                                                                                                                                                                                                                                                                                                                                                                                                 |
| Standard Drawer for 24" cabinet                  | 20" (356 mm) W x 21%" (549 mm) D x 4%" (124 mm) H                                                                                                                                                                            | Wood                                                                                                                                                                                                                                                                                                                                                                                                                                                                                                                                                       | 1                                                                                                                                                                                                                                                                                                                                                                                                                                                                                                                                                                                                                                                                                                                                                                                                                                                                                                                                                                                                                                                                                                                                                                                                                                                                                                                                                                                                                                     | 20 lb.                                                                                                                                                                                                                                                                                                                                                                                                                                                                                                                                                                                                                                                                                                                                                              | \$320.30                                                                                                                                                                                                                                                                                                                                                                                                                                                                                                                                                                                                                                                                                                                                                                                                                                                                                                 |
| Tall Drawer with dividers for 24" cabinet        | 20" (356 mm) W x 21%" (549 mm) D x 8" (203 mm) H                                                                                                                                                                             | Wood                                                                                                                                                                                                                                                                                                                                                                                                                                                                                                                                                       | 1                                                                                                                                                                                                                                                                                                                                                                                                                                                                                                                                                                                                                                                                                                                                                                                                                                                                                                                                                                                                                                                                                                                                                                                                                                                                                                                                                                                                                                     | 24 lb.                                                                                                                                                                                                                                                                                                                                                                                                                                                                                                                                                                                                                                                                                                                                                              | \$409.75                                                                                                                                                                                                                                                                                                                                                                                                                                                                                                                                                                                                                                                                                                                                                                                                                                                                                                 |
|                                                  | ividual Pack)<br>Base 15" Wood Pullout Drawer<br>Base 18"Wood Pullout Drawer<br>lividual Pack) Soft-Close<br>Standard Drawer for 18" cabinet<br>Fall Drawer with dividers for 18" cabinet<br>Standard Drawer for 24" cabinet | ividual Pack)         Base 15" Wood Pullout Drawer         11" (280 mm) W x 18½" (470 mm) D x 5%" (143 mm) H         Base 18"Wood Pullout Drawer         14" (356 mm) W x 22½" (572 mm) D x 5%" (143 mm) H         ividual Pack) Soft-Close         Standard Drawer for 18" cabinet         14" (356 mm) W x 21%" (549 mm) D x 4%" (124 mm) H         fall Drawer with dividers for 18" cabinet         14" (356 mm) W x 21%" (549 mm) D x 8" (203 mm) H         Standard Drawer for 24" cabinet         20" (356 mm) W x 21%" (549 mm) D x 4%" (124 mm) H | Ividual Pack)         Interface         Interface <thinterface< th=""> <thinterface< th=""></thinterface<></thinterface<> | Ividual Pack)         Wood Pullout Drawer         11" (280 mm) W x 18½" (470 mm) D x 5%" (143 mm) H         Wood         1           Base 15" Wood Pullout Drawer         14" (356 mm) W x 22½" (572 mm) D x 5%" (143 mm) H         Wood         1           Base 18"Wood Pullout Drawer         14" (356 mm) W x 22½" (572 mm) D x 5%" (143 mm) H         Wood         1           Standard Drawer for 18" cabinet         14" (356 mm) W x 21%" (549 mm) D x 4%" (124 mm) H         Wood         1           Fall Drawer with dividers for 18" cabinet         14" (356 mm) W x 21%" (549 mm) D x 8" (203 mm) H         Wood         1           Standard Drawer for 24" cabinet         20" (356 mm) W x 21%" (549 mm) D x 4%" (124 mm) H         Wood         1 | Ividual Pack)         Wood Pullout Drawer         11" (280 mm) W x 18½" (470 mm) D x 5%" (143 mm) H         Wood         1         9.15 lb.           Base 15" Wood Pullout Drawer         14" (356 mm) W x 22½" (572 mm) D x 5%" (143 mm) H         Wood         1         11.6 lb.           Base 18"Wood Pullout Drawer         14" (356 mm) W x 22½" (572 mm) D x 5%" (143 mm) H         Wood         1         11.6 lb.           Ividual Pack) Soft-Close         54andard Drawer for 18" cabinet         14" (356 mm) W x 21%" (549 mm) D x 4%" (124 mm) H         Wood         1         16.5 lb.           Fall Drawer with dividers for 18" cabinet         14" (356 mm) W x 21%" (549 mm) D x 8" (203 mm) H         Wood         1         18.5 lb.           Standard Drawer for 24" cabinet         20" (356 mm) W x 21%" (549 mm) D x 4%" (124 mm) H         Wood         1         20 lb. |