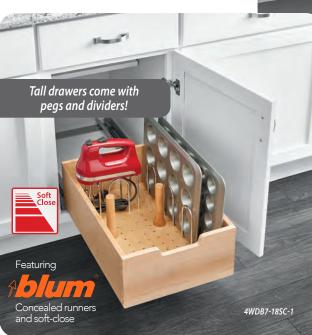

## WOOD PULLOUT DRAWER

- Designed to add functionality to your base cabinets
- Features dovetail constructed veneer plywood
- Glides on concealed bottom mount 3/4 extension slides or full extension Blum slides (soft-close drawers only)
- Blum slides are rated for 100 lbs and are full extension
- Tall drawers feature peg hole bottoms
- Simple installation
- Carb II compliant

| DESCRIPTION                                      | DIMENSIONS                                                                                                                                                                                                                   | FINISH                                                                                                                                                                                                                                                                                                                                                                                                                                                                                                                                                     | SET PER CTN                                                                                                                                                                                                                                                                                                                                                                                                                                                                                                                                                                                                                                                                                                                                                                                                                                                                                                                                                                                                                                                                                                                                                                                                                                                                                                                                                                                                                           | WHT PER CARTON                                                                                                                                                                                                                                                                                                                                                                                                                                                                                                                                                                                                                                                                                                                                                      | SUGGESTED<br>LIST PRICE                                                                                                                                                                                                                                                                                                                                                                                                                                                                                                                                                                                                                                                                                                                                                                                                                                                                                  |
|--------------------------------------------------|------------------------------------------------------------------------------------------------------------------------------------------------------------------------------------------------------------------------------|------------------------------------------------------------------------------------------------------------------------------------------------------------------------------------------------------------------------------------------------------------------------------------------------------------------------------------------------------------------------------------------------------------------------------------------------------------------------------------------------------------------------------------------------------------|---------------------------------------------------------------------------------------------------------------------------------------------------------------------------------------------------------------------------------------------------------------------------------------------------------------------------------------------------------------------------------------------------------------------------------------------------------------------------------------------------------------------------------------------------------------------------------------------------------------------------------------------------------------------------------------------------------------------------------------------------------------------------------------------------------------------------------------------------------------------------------------------------------------------------------------------------------------------------------------------------------------------------------------------------------------------------------------------------------------------------------------------------------------------------------------------------------------------------------------------------------------------------------------------------------------------------------------------------------------------------------------------------------------------------------------|---------------------------------------------------------------------------------------------------------------------------------------------------------------------------------------------------------------------------------------------------------------------------------------------------------------------------------------------------------------------------------------------------------------------------------------------------------------------------------------------------------------------------------------------------------------------------------------------------------------------------------------------------------------------------------------------------------------------------------------------------------------------|----------------------------------------------------------------------------------------------------------------------------------------------------------------------------------------------------------------------------------------------------------------------------------------------------------------------------------------------------------------------------------------------------------------------------------------------------------------------------------------------------------------------------------------------------------------------------------------------------------------------------------------------------------------------------------------------------------------------------------------------------------------------------------------------------------------------------------------------------------------------------------------------------------|
| Wood Pullout Drawer (Individual Pack)            |                                                                                                                                                                                                                              |                                                                                                                                                                                                                                                                                                                                                                                                                                                                                                                                                            |                                                                                                                                                                                                                                                                                                                                                                                                                                                                                                                                                                                                                                                                                                                                                                                                                                                                                                                                                                                                                                                                                                                                                                                                                                                                                                                                                                                                                                       |                                                                                                                                                                                                                                                                                                                                                                                                                                                                                                                                                                                                                                                                                                                                                                     |                                                                                                                                                                                                                                                                                                                                                                                                                                                                                                                                                                                                                                                                                                                                                                                                                                                                                                          |
| Base 15" Wood Pullout Drawer                     | 11" (280 mm) W x 18½" (470 mm) D x 5%" (143 mm) H                                                                                                                                                                            | Wood                                                                                                                                                                                                                                                                                                                                                                                                                                                                                                                                                       | 1                                                                                                                                                                                                                                                                                                                                                                                                                                                                                                                                                                                                                                                                                                                                                                                                                                                                                                                                                                                                                                                                                                                                                                                                                                                                                                                                                                                                                                     | 9.15 lb.                                                                                                                                                                                                                                                                                                                                                                                                                                                                                                                                                                                                                                                                                                                                                            | \$77.60                                                                                                                                                                                                                                                                                                                                                                                                                                                                                                                                                                                                                                                                                                                                                                                                                                                                                                  |
| Base 18" Wood Pullout Drawer                     | 14" (356 mm) W x 22½" (572 mm) D x 5%" (143 mm) H                                                                                                                                                                            | Wood                                                                                                                                                                                                                                                                                                                                                                                                                                                                                                                                                       | 1                                                                                                                                                                                                                                                                                                                                                                                                                                                                                                                                                                                                                                                                                                                                                                                                                                                                                                                                                                                                                                                                                                                                                                                                                                                                                                                                                                                                                                     | 11.6 lb.                                                                                                                                                                                                                                                                                                                                                                                                                                                                                                                                                                                                                                                                                                                                                            | \$90.05                                                                                                                                                                                                                                                                                                                                                                                                                                                                                                                                                                                                                                                                                                                                                                                                                                                                                                  |
| Wood Pullout Drawer (Individual Pack) Soft-Close |                                                                                                                                                                                                                              |                                                                                                                                                                                                                                                                                                                                                                                                                                                                                                                                                            |                                                                                                                                                                                                                                                                                                                                                                                                                                                                                                                                                                                                                                                                                                                                                                                                                                                                                                                                                                                                                                                                                                                                                                                                                                                                                                                                                                                                                                       |                                                                                                                                                                                                                                                                                                                                                                                                                                                                                                                                                                                                                                                                                                                                                                     |                                                                                                                                                                                                                                                                                                                                                                                                                                                                                                                                                                                                                                                                                                                                                                                                                                                                                                          |
| Standard Drawer for 18" cabinet                  | 14" (356 mm) W x 21%" (549 mm) D x 4%" (124 mm) H                                                                                                                                                                            | Wood                                                                                                                                                                                                                                                                                                                                                                                                                                                                                                                                                       | 1                                                                                                                                                                                                                                                                                                                                                                                                                                                                                                                                                                                                                                                                                                                                                                                                                                                                                                                                                                                                                                                                                                                                                                                                                                                                                                                                                                                                                                     | 16.5 lb.                                                                                                                                                                                                                                                                                                                                                                                                                                                                                                                                                                                                                                                                                                                                                            | \$282.15                                                                                                                                                                                                                                                                                                                                                                                                                                                                                                                                                                                                                                                                                                                                                                                                                                                                                                 |
| Tall Drawer with dividers for 18" cabinet        | 14" (356 mm) W x 21%" (549 mm) D x 8" (203 mm) H                                                                                                                                                                             | Wood                                                                                                                                                                                                                                                                                                                                                                                                                                                                                                                                                       | 1                                                                                                                                                                                                                                                                                                                                                                                                                                                                                                                                                                                                                                                                                                                                                                                                                                                                                                                                                                                                                                                                                                                                                                                                                                                                                                                                                                                                                                     | 18.5 lb.                                                                                                                                                                                                                                                                                                                                                                                                                                                                                                                                                                                                                                                                                                                                                            | \$356.00                                                                                                                                                                                                                                                                                                                                                                                                                                                                                                                                                                                                                                                                                                                                                                                                                                                                                                 |
| Standard Drawer for 24" cabinet                  | 20" (356 mm) W x 21%" (549 mm) D x 4%" (124 mm) H                                                                                                                                                                            | Wood                                                                                                                                                                                                                                                                                                                                                                                                                                                                                                                                                       | 1                                                                                                                                                                                                                                                                                                                                                                                                                                                                                                                                                                                                                                                                                                                                                                                                                                                                                                                                                                                                                                                                                                                                                                                                                                                                                                                                                                                                                                     | 20 lb.                                                                                                                                                                                                                                                                                                                                                                                                                                                                                                                                                                                                                                                                                                                                                              | \$320.30                                                                                                                                                                                                                                                                                                                                                                                                                                                                                                                                                                                                                                                                                                                                                                                                                                                                                                 |
| Tall Drawer with dividers for 24" cabinet        | 20" (356 mm) W x 21%" (549 mm) D x 8" (203 mm) H                                                                                                                                                                             | Wood                                                                                                                                                                                                                                                                                                                                                                                                                                                                                                                                                       | 1                                                                                                                                                                                                                                                                                                                                                                                                                                                                                                                                                                                                                                                                                                                                                                                                                                                                                                                                                                                                                                                                                                                                                                                                                                                                                                                                                                                                                                     | 24 lb.                                                                                                                                                                                                                                                                                                                                                                                                                                                                                                                                                                                                                                                                                                                                                              | \$409.75                                                                                                                                                                                                                                                                                                                                                                                                                                                                                                                                                                                                                                                                                                                                                                                                                                                                                                 |
|                                                  | ividual Pack)<br>Base 15" Wood Pullout Drawer<br>Base 18"Wood Pullout Drawer<br>lividual Pack) Soft-Close<br>Standard Drawer for 18" cabinet<br>Fall Drawer with dividers for 18" cabinet<br>Standard Drawer for 24" cabinet | ividual Pack)         Base 15" Wood Pullout Drawer         11" (280 mm) W x 18½" (470 mm) D x 5%" (143 mm) H         Base 18"Wood Pullout Drawer         14" (356 mm) W x 22½" (572 mm) D x 5%" (143 mm) H         ividual Pack) Soft-Close         Standard Drawer for 18" cabinet         14" (356 mm) W x 21%" (549 mm) D x 4%" (124 mm) H         fall Drawer with dividers for 18" cabinet         14" (356 mm) W x 21%" (549 mm) D x 8" (203 mm) H         Standard Drawer for 24" cabinet         20" (356 mm) W x 21%" (549 mm) D x 4%" (124 mm) H | Ividual Pack)         Interface         Interface <thinterface< th=""> <thinterface< th=""></thinterface<></thinterface<> | Ividual Pack)         Wood Pullout Drawer         11" (280 mm) W x 18½" (470 mm) D x 5%" (143 mm) H         Wood         1           Base 15" Wood Pullout Drawer         14" (356 mm) W x 22½" (572 mm) D x 5%" (143 mm) H         Wood         1           Base 18"Wood Pullout Drawer         14" (356 mm) W x 22½" (572 mm) D x 5%" (143 mm) H         Wood         1           Standard Drawer for 18" cabinet         14" (356 mm) W x 21%" (549 mm) D x 4%" (124 mm) H         Wood         1           Fall Drawer with dividers for 18" cabinet         14" (356 mm) W x 21%" (549 mm) D x 8" (203 mm) H         Wood         1           Standard Drawer for 24" cabinet         20" (356 mm) W x 21%" (549 mm) D x 4%" (124 mm) H         Wood         1 | Ividual Pack)         Wood Pullout Drawer         11" (280 mm) W x 18½" (470 mm) D x 5%" (143 mm) H         Wood         1         9.15 lb.           Base 15" Wood Pullout Drawer         14" (356 mm) W x 22½" (572 mm) D x 5%" (143 mm) H         Wood         1         11.6 lb.           Base 18"Wood Pullout Drawer         14" (356 mm) W x 22½" (572 mm) D x 5%" (143 mm) H         Wood         1         11.6 lb.           Ividual Pack) Soft-Close         54andard Drawer for 18" cabinet         14" (356 mm) W x 21%" (549 mm) D x 4%" (124 mm) H         Wood         1         16.5 lb.           Fall Drawer with dividers for 18" cabinet         14" (356 mm) W x 21%" (549 mm) D x 8" (203 mm) H         Wood         1         18.5 lb.           Standard Drawer for 24" cabinet         20" (356 mm) W x 21%" (549 mm) D x 4%" (124 mm) H         Wood         1         20 lb. |