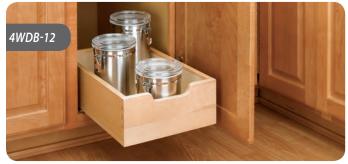

## WOOD PULLOUT DRAWER

- Designed to add functionality to your base cabinets
- Features dovetail constructed veneer plywood
- Glides on concealed bottom mount 3/4 extension slides or full extension Blum slides (soft-close drawers only)
- Blum slides are rated for 100 lbs and are full extension
- Tall drawers feature peg hole bottoms
- Simple installation
- Carb II compliant

| DESCRIPTION                                      | DIMENSIONS                                                                                                                                                                                                                   | FINISH                                                                                                                                                                                                                                                                                                                                                                                                                                                                                                                                                     | SET PER CTN                                                                                                                                                                                                                                                                                                                                                                                                                                                                                                                                                                                                                                                                                                                                                                                                                                                                                                                                                                                                                                                                                                                                                                                                                                                                                                                                                                                                                           | WHT PER CARTON                                                                                                                                                                                                                                                                                                                                                                                                                                                                                                                                                                                                                                                                                                                                                      | SUGGESTED<br>LIST PRICE                                                                                                                                                                                                                                                                                                                                                                                                                                                                                                                                                                                                                                                                                                                                                                                                                                                                                  |
|--------------------------------------------------|------------------------------------------------------------------------------------------------------------------------------------------------------------------------------------------------------------------------------|------------------------------------------------------------------------------------------------------------------------------------------------------------------------------------------------------------------------------------------------------------------------------------------------------------------------------------------------------------------------------------------------------------------------------------------------------------------------------------------------------------------------------------------------------------|---------------------------------------------------------------------------------------------------------------------------------------------------------------------------------------------------------------------------------------------------------------------------------------------------------------------------------------------------------------------------------------------------------------------------------------------------------------------------------------------------------------------------------------------------------------------------------------------------------------------------------------------------------------------------------------------------------------------------------------------------------------------------------------------------------------------------------------------------------------------------------------------------------------------------------------------------------------------------------------------------------------------------------------------------------------------------------------------------------------------------------------------------------------------------------------------------------------------------------------------------------------------------------------------------------------------------------------------------------------------------------------------------------------------------------------|---------------------------------------------------------------------------------------------------------------------------------------------------------------------------------------------------------------------------------------------------------------------------------------------------------------------------------------------------------------------------------------------------------------------------------------------------------------------------------------------------------------------------------------------------------------------------------------------------------------------------------------------------------------------------------------------------------------------------------------------------------------------|----------------------------------------------------------------------------------------------------------------------------------------------------------------------------------------------------------------------------------------------------------------------------------------------------------------------------------------------------------------------------------------------------------------------------------------------------------------------------------------------------------------------------------------------------------------------------------------------------------------------------------------------------------------------------------------------------------------------------------------------------------------------------------------------------------------------------------------------------------------------------------------------------------|
| Wood Pullout Drawer (Individual Pack)            |                                                                                                                                                                                                                              |                                                                                                                                                                                                                                                                                                                                                                                                                                                                                                                                                            |                                                                                                                                                                                                                                                                                                                                                                                                                                                                                                                                                                                                                                                                                                                                                                                                                                                                                                                                                                                                                                                                                                                                                                                                                                                                                                                                                                                                                                       |                                                                                                                                                                                                                                                                                                                                                                                                                                                                                                                                                                                                                                                                                                                                                                     |                                                                                                                                                                                                                                                                                                                                                                                                                                                                                                                                                                                                                                                                                                                                                                                                                                                                                                          |
| Base 15" Wood Pullout Drawer                     | 11" (280 mm) W x 18½" (470 mm) D x 5%" (143 mm) H                                                                                                                                                                            | Wood                                                                                                                                                                                                                                                                                                                                                                                                                                                                                                                                                       | 1                                                                                                                                                                                                                                                                                                                                                                                                                                                                                                                                                                                                                                                                                                                                                                                                                                                                                                                                                                                                                                                                                                                                                                                                                                                                                                                                                                                                                                     | 9.15 lb.                                                                                                                                                                                                                                                                                                                                                                                                                                                                                                                                                                                                                                                                                                                                                            | \$77.60                                                                                                                                                                                                                                                                                                                                                                                                                                                                                                                                                                                                                                                                                                                                                                                                                                                                                                  |
| Base 18" Wood Pullout Drawer                     | 14" (356 mm) W x 22½" (572 mm) D x 5%" (143 mm) H                                                                                                                                                                            | Wood                                                                                                                                                                                                                                                                                                                                                                                                                                                                                                                                                       | 1                                                                                                                                                                                                                                                                                                                                                                                                                                                                                                                                                                                                                                                                                                                                                                                                                                                                                                                                                                                                                                                                                                                                                                                                                                                                                                                                                                                                                                     | 11.6 lb.                                                                                                                                                                                                                                                                                                                                                                                                                                                                                                                                                                                                                                                                                                                                                            | \$90.05                                                                                                                                                                                                                                                                                                                                                                                                                                                                                                                                                                                                                                                                                                                                                                                                                                                                                                  |
| Wood Pullout Drawer (Individual Pack) Soft-Close |                                                                                                                                                                                                                              |                                                                                                                                                                                                                                                                                                                                                                                                                                                                                                                                                            |                                                                                                                                                                                                                                                                                                                                                                                                                                                                                                                                                                                                                                                                                                                                                                                                                                                                                                                                                                                                                                                                                                                                                                                                                                                                                                                                                                                                                                       |                                                                                                                                                                                                                                                                                                                                                                                                                                                                                                                                                                                                                                                                                                                                                                     |                                                                                                                                                                                                                                                                                                                                                                                                                                                                                                                                                                                                                                                                                                                                                                                                                                                                                                          |
| Standard Drawer for 18" cabinet                  | 14" (356 mm) W x 21%" (549 mm) D x 4%" (124 mm) H                                                                                                                                                                            | Wood                                                                                                                                                                                                                                                                                                                                                                                                                                                                                                                                                       | 1                                                                                                                                                                                                                                                                                                                                                                                                                                                                                                                                                                                                                                                                                                                                                                                                                                                                                                                                                                                                                                                                                                                                                                                                                                                                                                                                                                                                                                     | 16.5 lb.                                                                                                                                                                                                                                                                                                                                                                                                                                                                                                                                                                                                                                                                                                                                                            | \$282.15                                                                                                                                                                                                                                                                                                                                                                                                                                                                                                                                                                                                                                                                                                                                                                                                                                                                                                 |
| Tall Drawer with dividers for 18" cabinet        | 14" (356 mm) W x 21%" (549 mm) D x 8" (203 mm) H                                                                                                                                                                             | Wood                                                                                                                                                                                                                                                                                                                                                                                                                                                                                                                                                       | 1                                                                                                                                                                                                                                                                                                                                                                                                                                                                                                                                                                                                                                                                                                                                                                                                                                                                                                                                                                                                                                                                                                                                                                                                                                                                                                                                                                                                                                     | 18.5 lb.                                                                                                                                                                                                                                                                                                                                                                                                                                                                                                                                                                                                                                                                                                                                                            | \$356.00                                                                                                                                                                                                                                                                                                                                                                                                                                                                                                                                                                                                                                                                                                                                                                                                                                                                                                 |
| Standard Drawer for 24" cabinet                  | 20" (356 mm) W x 21%" (549 mm) D x 4%" (124 mm) H                                                                                                                                                                            | Wood                                                                                                                                                                                                                                                                                                                                                                                                                                                                                                                                                       | 1                                                                                                                                                                                                                                                                                                                                                                                                                                                                                                                                                                                                                                                                                                                                                                                                                                                                                                                                                                                                                                                                                                                                                                                                                                                                                                                                                                                                                                     | 20 lb.                                                                                                                                                                                                                                                                                                                                                                                                                                                                                                                                                                                                                                                                                                                                                              | \$320.30                                                                                                                                                                                                                                                                                                                                                                                                                                                                                                                                                                                                                                                                                                                                                                                                                                                                                                 |
| Tall Drawer with dividers for 24" cabinet        | 20" (356 mm) W x 21%" (549 mm) D x 8" (203 mm) H                                                                                                                                                                             | Wood                                                                                                                                                                                                                                                                                                                                                                                                                                                                                                                                                       | 1                                                                                                                                                                                                                                                                                                                                                                                                                                                                                                                                                                                                                                                                                                                                                                                                                                                                                                                                                                                                                                                                                                                                                                                                                                                                                                                                                                                                                                     | 24 lb.                                                                                                                                                                                                                                                                                                                                                                                                                                                                                                                                                                                                                                                                                                                                                              | \$409.75                                                                                                                                                                                                                                                                                                                                                                                                                                                                                                                                                                                                                                                                                                                                                                                                                                                                                                 |
|                                                  | ividual Pack)<br>Base 15" Wood Pullout Drawer<br>Base 18"Wood Pullout Drawer<br>lividual Pack) Soft-Close<br>Standard Drawer for 18" cabinet<br>Fall Drawer with dividers for 18" cabinet<br>Standard Drawer for 24" cabinet | ividual Pack)         Base 15" Wood Pullout Drawer         11" (280 mm) W x 18½" (470 mm) D x 5%" (143 mm) H         Base 18"Wood Pullout Drawer         14" (356 mm) W x 22½" (572 mm) D x 5%" (143 mm) H         ividual Pack) Soft-Close         Standard Drawer for 18" cabinet         14" (356 mm) W x 21%" (549 mm) D x 4%" (124 mm) H         fall Drawer with dividers for 18" cabinet         14" (356 mm) W x 21%" (549 mm) D x 8" (203 mm) H         Standard Drawer for 24" cabinet         20" (356 mm) W x 21%" (549 mm) D x 4%" (124 mm) H | Ividual Pack)         Interface         Interface <thinterface< th=""> <thinterface< th=""></thinterface<></thinterface<> | Ividual Pack)         Wood Pullout Drawer         11" (280 mm) W x 18½" (470 mm) D x 5%" (143 mm) H         Wood         1           Base 15" Wood Pullout Drawer         14" (356 mm) W x 22½" (572 mm) D x 5%" (143 mm) H         Wood         1           Base 18"Wood Pullout Drawer         14" (356 mm) W x 22½" (572 mm) D x 5%" (143 mm) H         Wood         1           Standard Drawer for 18" cabinet         14" (356 mm) W x 21%" (549 mm) D x 4%" (124 mm) H         Wood         1           Fall Drawer with dividers for 18" cabinet         14" (356 mm) W x 21%" (549 mm) D x 8" (203 mm) H         Wood         1           Standard Drawer for 24" cabinet         20" (356 mm) W x 21%" (549 mm) D x 4%" (124 mm) H         Wood         1 | Ividual Pack)         Wood Pullout Drawer         11" (280 mm) W x 18½" (470 mm) D x 5%" (143 mm) H         Wood         1         9.15 lb.           Base 15" Wood Pullout Drawer         14" (356 mm) W x 22½" (572 mm) D x 5%" (143 mm) H         Wood         1         11.6 lb.           Base 18"Wood Pullout Drawer         14" (356 mm) W x 22½" (572 mm) D x 5%" (143 mm) H         Wood         1         11.6 lb.           Ividual Pack) Soft-Close         54andard Drawer for 18" cabinet         14" (356 mm) W x 21%" (549 mm) D x 4%" (124 mm) H         Wood         1         16.5 lb.           Fall Drawer with dividers for 18" cabinet         14" (356 mm) W x 21%" (549 mm) D x 8" (203 mm) H         Wood         1         18.5 lb.           Standard Drawer for 24" cabinet         20" (356 mm) W x 21%" (549 mm) D x 4%" (124 mm) H         Wood         1         20 lb. |