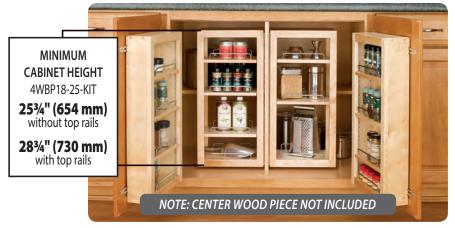

See page 168 for Pantry Cabinet version and a detailed line drawing of swing radius and dimensions.

| PRODUCT#                           | DESCRIPTION                                                           | DIMENSIONS                                       | FINISH | SET PER CTN | WHT PER CARTON | SUGGESTED<br>LIST PRICE |
|------------------------------------|-----------------------------------------------------------------------|--------------------------------------------------|--------|-------------|----------------|-------------------------|
| Swing Out Pantry (Individual Pack) |                                                                       |                                                  |        |             |                |                         |
| 4WBSP18-25                         | 25" Swing Out Pantry (w/Hardware) Single                              | 12" (305 mm) W x 7½" (191 mm) D x 25" (635 mm) H | Wood   | 1           | 17 lb.         | \$117.60                |
| 4WBDP18-25                         | 25" Pantry Door Unit (w/Hardware) Single                              | 12" (305 mm) W x 4" (102 mm) D x 25" (1296 mm) H | Wood   | 1           | 11 lb.         | \$105.40                |
| 4WBP18-25-KIT                      | 25" Swing Out Pantry Kit - Includes (2) 4WBSP18-25 and (2) 4WBDP18-25 |                                                  | Wood   | 1           | 60 lb.         | \$425.70                |