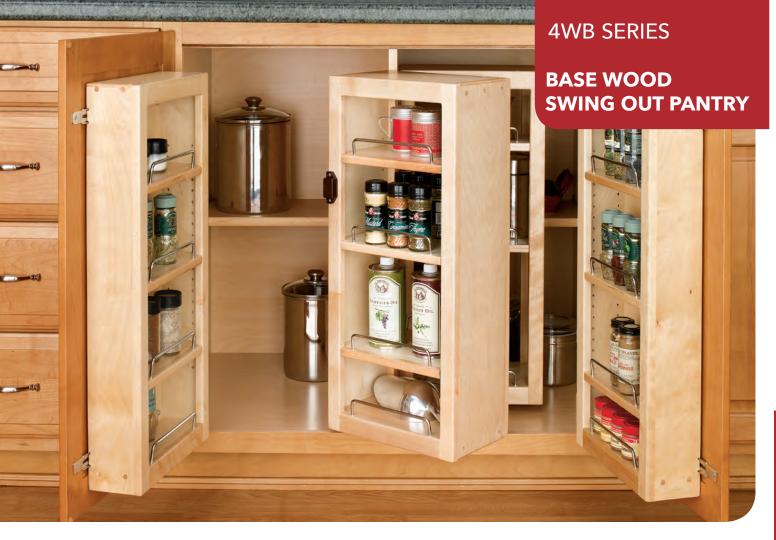

- Designed for 36" full height base cabinets
- Adjustable interior door and pantry shelves
- Removable chrome bars
- Maple shelving with a UV cured, clear finish
- Swings out on an industrial piano hinge
- Kit includes two swing out units and two door storage units
- Carb II compliant

See page 168 for Pantry Cabinet version and a detailed line drawing of swing radius and dimensions.

| PRODUCT#                           | DESCRIPTION                                                           | DIMENSIONS                                       | FINISH | SET PER CTN | WHT PER CARTON | SUGGESTED<br>LIST PRICE |
|------------------------------------|-----------------------------------------------------------------------|--------------------------------------------------|--------|-------------|----------------|-------------------------|
| Swing Out Pantry (Individual Pack) |                                                                       |                                                  |        |             |                |                         |
| 4WBSP18-25                         | 25" Swing Out Pantry (w/Hardware) Single                              | 12" (305 mm) W x 7½" (191 mm) D x 25" (635 mm) H | Wood   | 1           | 17 lb.         | \$117.60                |
| 4WBDP18-25                         | 25" Pantry Door Unit (w/Hardware) Single                              | 12" (305 mm) W x 4" (102 mm) D x 25" (1296 mm) H | Wood   | 1           | 11 lb.         | \$105.40                |
| 4WBP18-25-KIT                      | 25" Swing Out Pantry Kit - Includes (2) 4WBSP18-25 and (2) 4WBDP18-25 |                                                  | Wood   | 1           | 60 lb.         | \$425.70                |